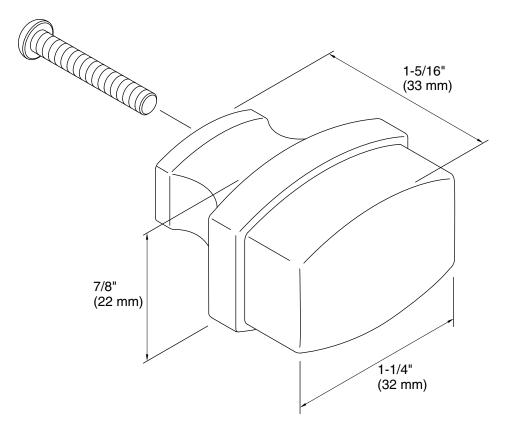

### **Technical Information**

All product dimensions are nominal. Material: Metal